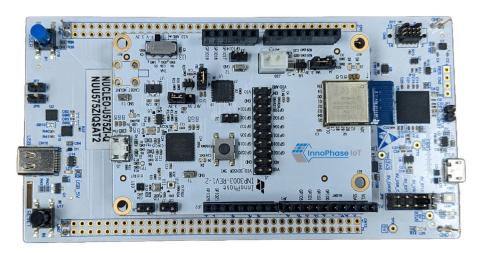

## Talaria TWO & STM32U575ZI-Q Low Power Matter v1.2 Solution

STM32U575ZI-Q Nucleo-144 Development Board

InnoPhase IoT INP3014 Evaluation Board