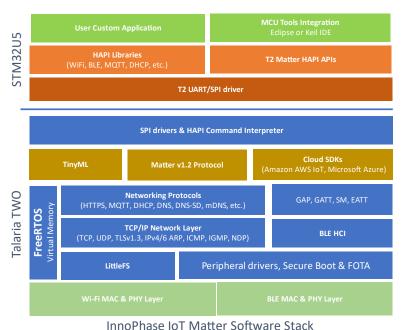

## **Fully Integrated Matter Software SDK**

- Matter v1.2 certified solution
- Works with Amazon Alexa, Apple HomeKit, and Google Home
- Device discovery and commissioning over BLE & IP based device discovery
- Reference Matter 1.2 device profiles
- Software Packages:
  - Talaria TWO FreeRTOS SDK
    - Wi-Fi & BLE stack
    - Networking protocols
    - Amazon AWS, Microsoft Azure, MQTT, HTTP & WebSocket
    - Matter v1.2 stack
    - Host Application Interface (HAPI)
  - STM32Cube IDE software package
    - SPI driver for Talaria TWO Interface
    - HAPI libraries for Matter & Cloud connectivity
    - Reference applications

illioi liase lo i Mattel Software Stack

**Contact InnoPhase** IoT at <a href="mailto:sales@innophaseiot.com">sales@innophaseiot.com</a> for a demonstration and access to Talaria TWO Matter SDK **Visit:** <a href="mailto:https://innophaseiot.com/solutions/matter">https://innophaseiot.com/solutions/matter</a> for more information