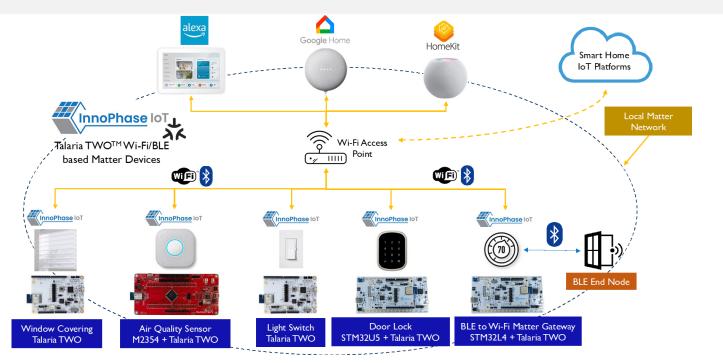

## **Matter v1.2 Certified Ultra-Low Power** Talaria TWO™ Wi-Fi/BLE SoC/Module

Accelerating Time-to-Market for secure, interoperable connectivity for Smart Home IoT devices with Matter over Wi-Fi

10+ Year Battery Life\*

Build Matter certified battery-operated home automation sensors and devices, and smart appliances using industry's lower power Matter certified Wi-Fi/BLE modules from InnoPhase IoT.

- ✓ Ultra-Low-Power (ULP) Wi-Fi at BLE power levels enables 2-4X improvement in battery life.
- Integrated BLE for device discovery and commissioning.
- ✓ Matter certified solutions for Wi-Fi on Talaria TWO™ standalone and MCU host platforms.
- ✓ Offloading Matter stack and Cloud SDKs on Talaria TWO free's up MCU for custom application.
- ✓ Works with Amazon Alexa, Apple HomeKit, Google Home, and Samsung SmartThings.

Get to market quickly with Matter certified Smart IoT solutions that include hardware, FreeRTOS based SDK and reference applications to give your product design a head-start.

## **InnoPhase IoT Low Power Matter 1.2 Solution**

- Matter 1.2 certified Wi-Fi module
- Works with Amazon Alexa, Apple HomeKit, and Google Home
- Works in Standalone and Hosted mode
- Supported MCU Hosts:
  - o Nuvoton M252, M2354
  - STM32U5 series
  - STM32L4 series
- Device discovery and commissioning over BLE
  - Commissioning methods:
    - Basic Commissioning Method (BCM)
    - **Enhanced Commissioning Method** (ECM)
  - Commissioning modes
    - Standard mode
    - User-Intended mode
- IP based device discovery
- Device Attestation Certificate (DAC) & Product Attestation Intermediate (PAI) certificate
- Reference Matter 1.2 device profiles