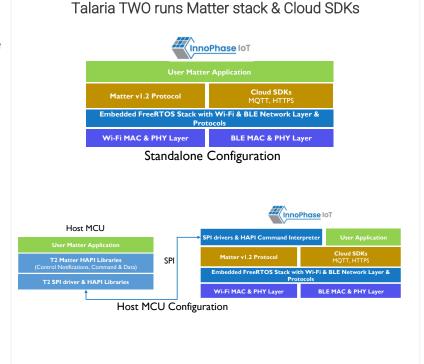

## **InnoPhase IoT Low Power Matter 1.2 Solution**

- Matter 1.2 certified Wi-Fi module
- Works with Amazon Alexa, Apple HomeKit, and Google Home
- Works in Standalone and Hosted mode
- Supported MCU Hosts:
  - o Nuvoton M252, M2354
  - STM32U5 series
  - STM32L4 series
- Device discovery and commissioning over BLE
  - Commissioning methods:
    - Basic Commissioning Method (BCM)
    - **Enhanced Commissioning Method** (ECM)
  - Commissioning modes
    - Standard mode
    - User-Intended mode
- IP based device discovery
- Device Attestation Certificate (DAC) & Product Attestation Intermediate (PAI) certificate
- Reference Matter 1.2 device profiles